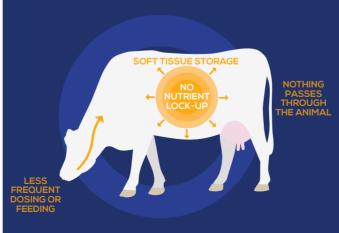

It is designed to provide beef cows with the resources necessary to improve fertility, achieve a tighter calving pattern, enhance calf viability and increase performance and production.

Liquithrive® Beef Breeder is formulated based on the clinically known needs of beef-breeding cows with a high bioavailability of micro-nutrients to correct nutritional imbalances. A high level of bioavailability means that trace elements and minerals are absorbed in the small intestine and stored in the soft tissue creating a reservoir of nutrients to be used when needed.